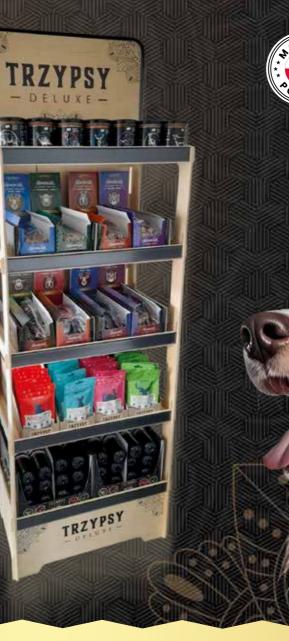

# TRZYPSY DELUXE

X-L

# CLASS AND TASTE FOR CANINE CONNOISSEURS

3

Ober Delle

# TRZYPSY – DELUXE –

All Trzypsy Deluxe products stand out for their 100% natural ingredients, without any artificial preservatives, colorants, grains, or gluten.

They are made from carefully selected meats, including lamb, venison, beef, turkey, chicken, duck, rabbit, horse meat, and fish.

Trzypsy Deluxe emphasizes healthy and nutritious food, as well as a variety of forms and flavors tailored to the individual needs and preferences of every dog.

The range includes wet food, chews, sausages, meat bars, and snacks in the form of cubes, which are perfect both as a daily supplement to the diet and as a reward.