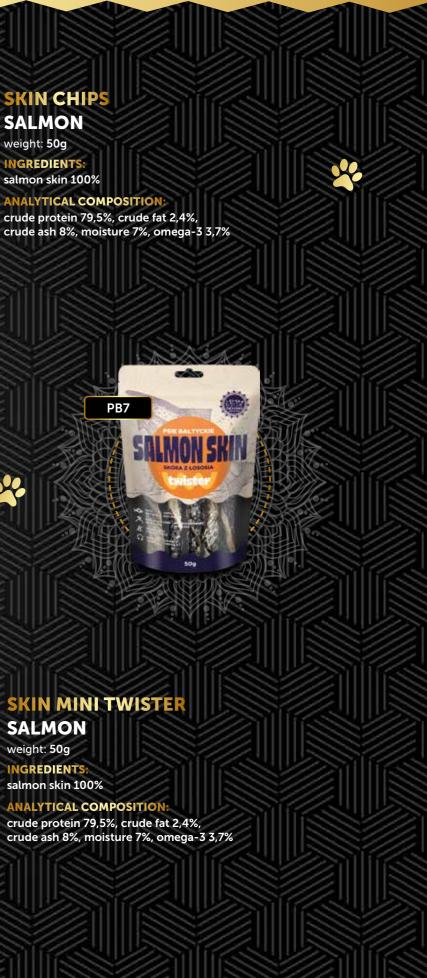

## **COD SKIN CHIPS**

COD

weight: 50g NGREDIENTS: cod skin 100%

#### ANALYTICAL COMPOSITION

crude protein 87,3%, crude fat 6,1%, crude fibre 6,4%, crude ash 2%, moisture 10%, omega-3 3,7%

PB5

TA PAN PB6 SALMON SKIN

## **SKIN TWISTER** SALMON

weight: 50g NGREDIENTS salmon skin 100%

PB8

ANALYTICAL COMPOSITIO

crude protein 79,5%, crude fat 2,4%, crude ash 8%, moisture 7%, omega-3 3,7%

SALMON SKI

20

and an