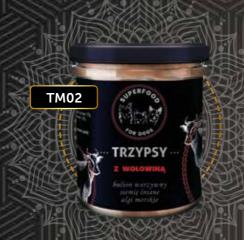

# TM03

#### **IGREDIENTS**

pork 57% (pork lungs 17%, pork spleen 15%, pork liver 11%, pork kidneys 7%, pork rinds 7%), turkey 15% (fine turkey thigh meat 10%, turkey liver 3%, turkey gizzards 2%,) vegetable broth, flaxseed 2%, marine algae, minerals, herbal extract

#### **ANALYTICAL COMPOSITION**

moisture 65%, crude oils and fats 17%, crude protein 11%, crude ash 1.5%, crude fiber 0.9%

20