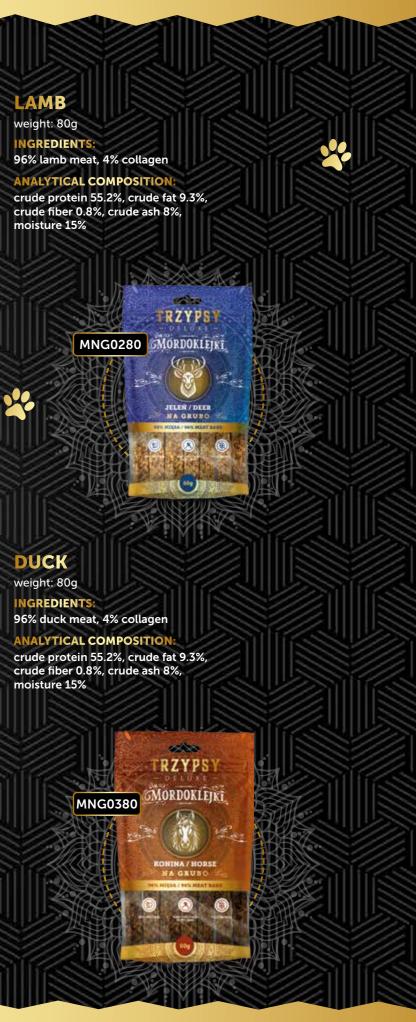

#### LAMB

weight: 1kg INGREDIENTS: 96% lamb meat, 4% collagen ANALYTICAL COMPOSITION: crude protein 55.2%, crude fat 9.3%, crude fiber 0.8%, crude ash 8%, moisture 15%

TRZYPS

MORDOKLENE

TRZYPSY

**LORDOKLEJK** 

## DUCK

weight: 1kg INGREDIENTS: 96% duck meat, 4% collagen ANALYTICAL COMPOSITION: crude protein 55.2%, crude fat 9.3%, crude fiber 0.8%, crude ash 8%, moisture 15%