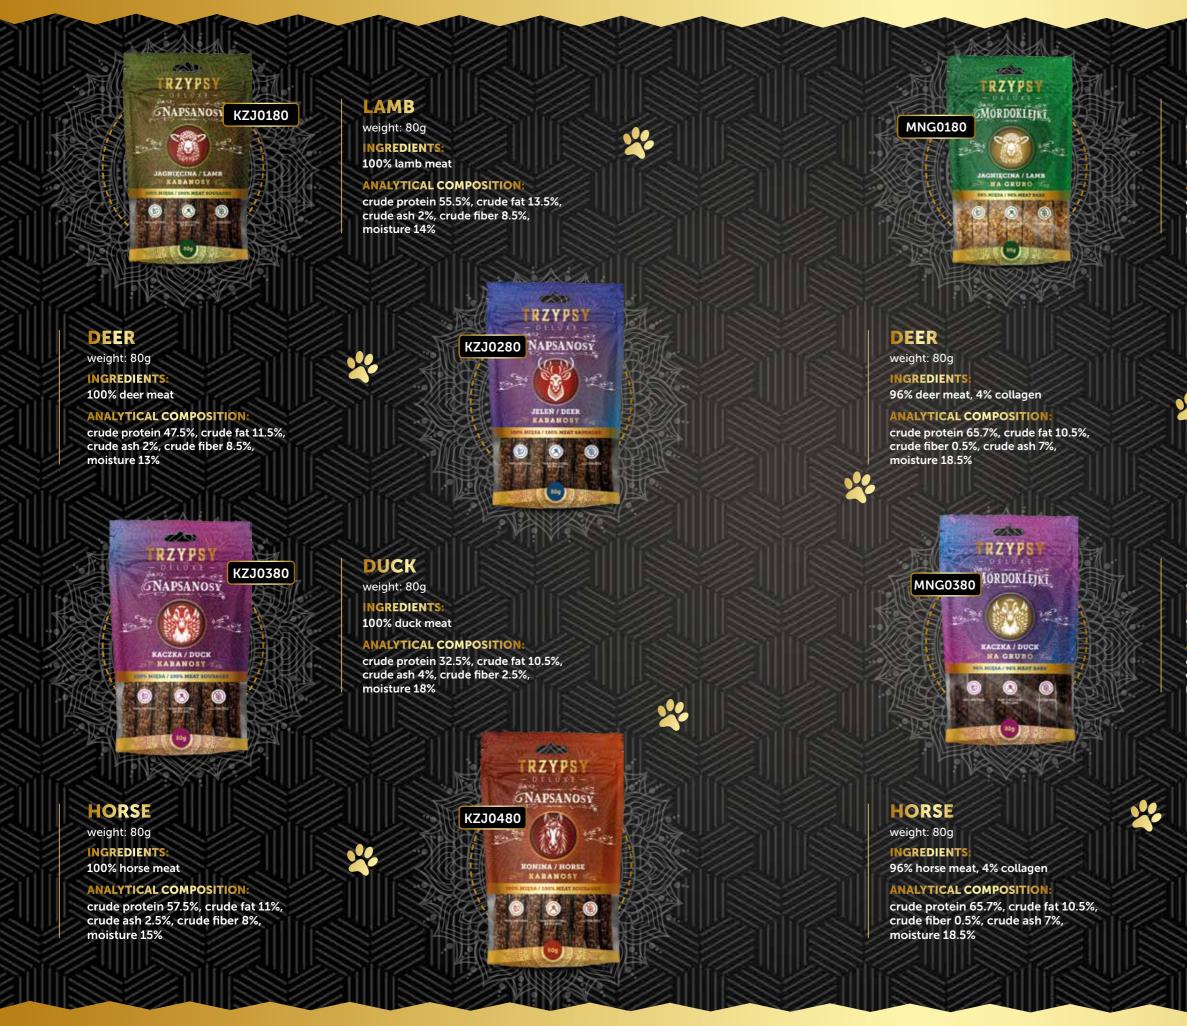

## TRZYPSY **NAPSANOSY KABANOSY FOR LONG**

8

KZJ01

#### LAMB weight: 1kg

KZJ02 🔰

**ZYPE** 

INGREDIENTS: 100% lamb meat ANALYTICAL COMPOSITION: crude protein 55.5%, crude fat 13.5%, crude ash 2%, crude fiber 8.5%, moisture 14%

8

8

8

RZYPE

## DEER

8

RZYPS

RZYPE

8

16277

weight: 1kg **INGREDIENTS:** 100% deer meat ANALYTICAL COMPOSITION: crude protein 47.5%, crude fat 11.5%,

crude ash 2%, crude fiber 8.5%, moisture 13%

HORSE weight: 1kg INGREDIENTS: 100% horse meat

ANALYTICAL COMPOSITION: crude protein 57.5%, crude fat 11%, crude ash 2.5%, crude fiber 8%, moisture 15%

#### DUCK

weight: 1kg INGREDIENTS: 100% duck meat ANALYTICAL COMPOSITION: crude protein 32.5%, crude fat 10.5%, crude ash 4%, crude fiber 2.5%, moisture 18%

KZJ04

8

MBJ01

weight: 1kg INGREDIENTS: 96% deer meat, 4% collagen

MORDORIE

100

ANALYTICAL COMPOSITION: crude protein 65.7%, crude fat 10.5%, crude fiber 0.5%, crude ash 7%, moisture 18.5%

#### HORSE

weight: 1kg INGREDIENTS: 96% horse meat, 4% collagen ANALYTICAL COMPOSITION: crude protein 65.7%, crude fat 10.5%, crude fiber 0.5%, crude ash 7%, moisture 18.5%

THEYPER

ihos

#### LAMB

weight: 1kg INGREDIENTS: 96% lamb meat, 4% collagen ANALYTICAL COMPOSITION: crude protein 55.2%, crude fat 9.3%, crude fiber 0.8%, crude ash 8%, moisture 15%

TRZYPS

MORDOKLENE

TRZYPSY

**LORDOKLEJK** 

## DUCK

weight: 1kg INGREDIENTS: 96% duck meat, 4% collagen ANALYTICAL COMPOSITION: crude protein 55.2%, crude fat 9.3%, crude fiber 0.8%, crude ash 8%, moisture 15%