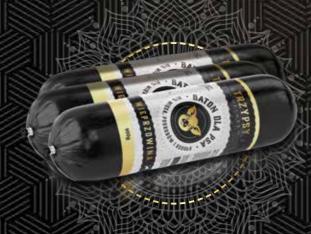

## TRZYPSY **NAPSANOSY KABANOSY FOR LONG**

8

KZJ01

#### LAMB weight: 1kg

KZJ02 🔰

**ZYPE** 

INGREDIENTS: 100% lamb meat ANALYTICAL COMPOSITION: crude protein 55.5%, crude fat 13.5%, crude ash 2%, crude fiber 8.5%, moisture 14%

8

8

8

RZYPE