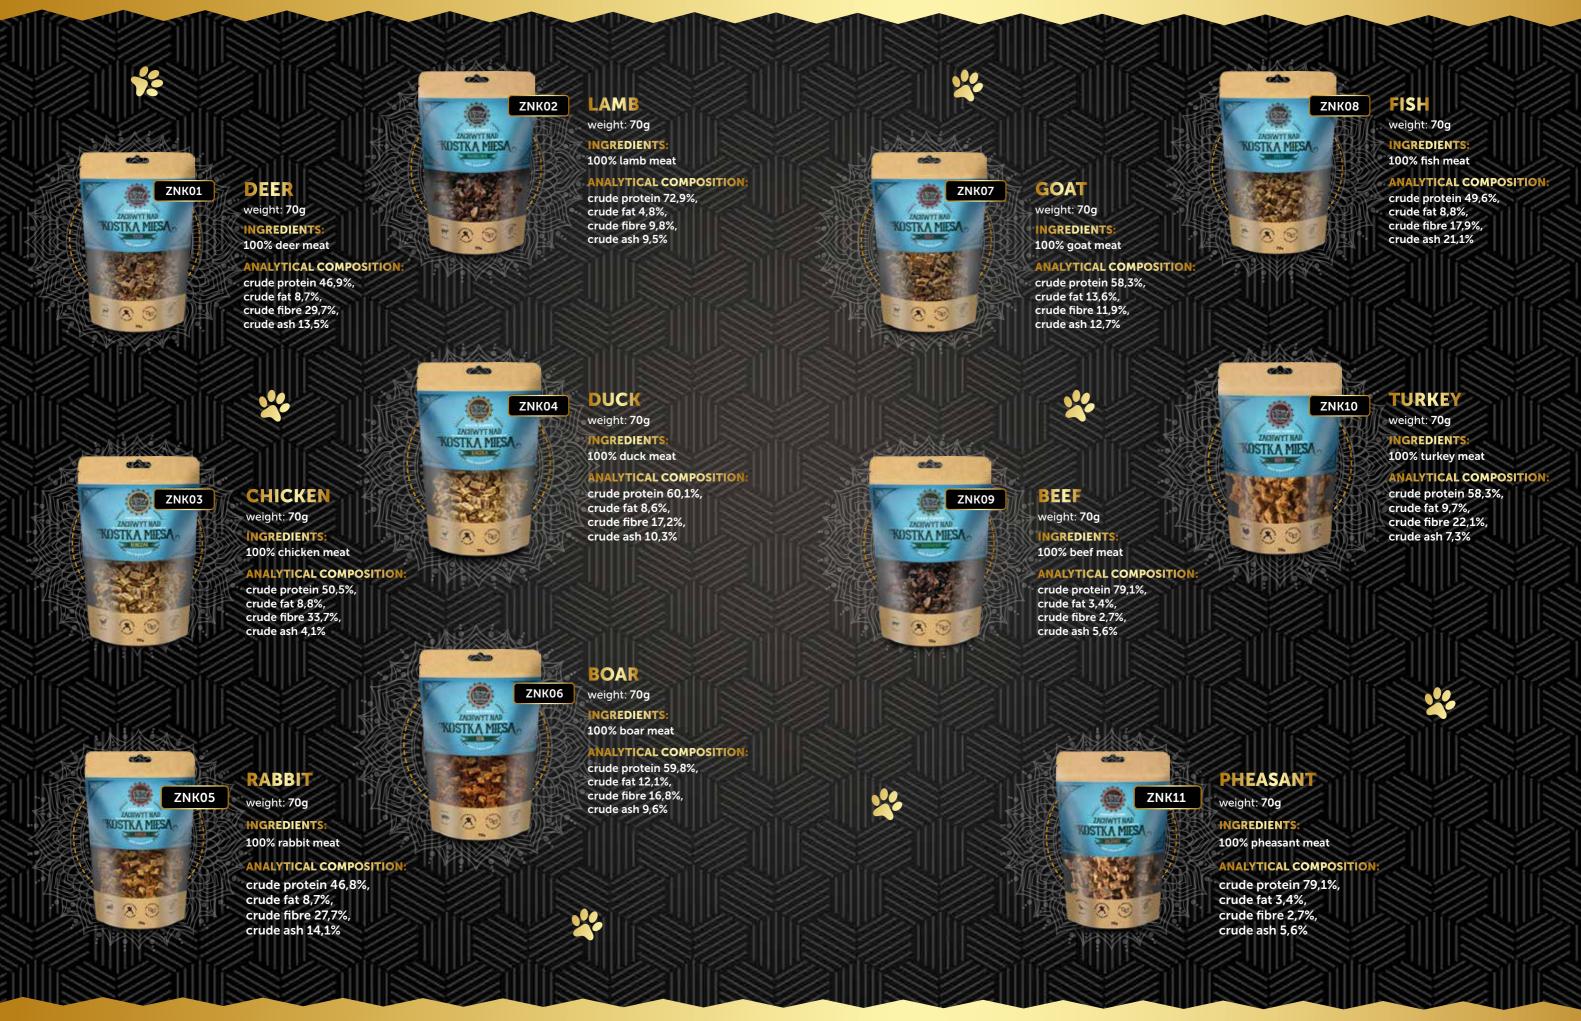

## DEER

weight: 70g INGREDIENTS: 100% deer meat

#### ANALYTICAL COMPOSITION

crude protein 56,6%, crude fat 9,2%, crude fibre 25,3%, crude ash 7,8%

МК04

## BEEF weight: 70g

**INGREDIENTS:** 100% beef meat

ANALYTICAL COMPOSITION: crude protein 61,8%, crude fat 9,1%, crude fibre 18,4%, crude ash 4,8%

-

## RABBIT

weight: 70g

100% rabbit meat

ANALYTICAL COMPOSITION: crude protein 62,6%, crude fat 9,5%, crude fibre 17,6%, crude ash 9,9%

R

### GOAT

weight: 70g INGREDIENTS: 100% goat meat

ANALYTICAL COMPOSITION:

crude protein 68%, crude fat 9%, crude fibre 15,2%, crude ash 7,3%

4