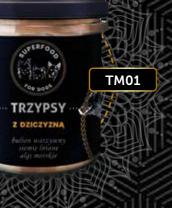

## TRZYPSY SUPER FOOD

#### ANALYTICAL COMPOSITION

moisture 65%, crude oils and fats 17%, crude protein 11%, crude ash 1.5%, crude fiber 0.9%

INGREDIENTS: wild boar 37% (wild boar liver 15%, wild boar fine meat 12%, wild boar heart 5%, wild boar kidney 5%), pork 32% (pork lungs 7%, pork kidney 7%, pork rinds 7%, pork liver 6%, pork spleen 5%), vegetable broth, flaxseed 2%, marine algae, minerals, herbal extract