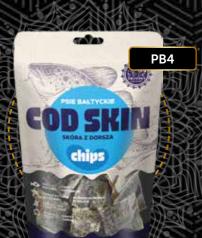

## **COD SKIN CHIPS**

COD

weight: 50g NGREDIENTS: cod skin 100%

#### ANALYTICAL COMPOSITION

crude protein 87,3%, crude fat 6,1%, crude fibre 6,4%, crude ash 2%, moisture 10%, omega-3 3,7%

PB5

TA PAN PB6 SALMON SKIN