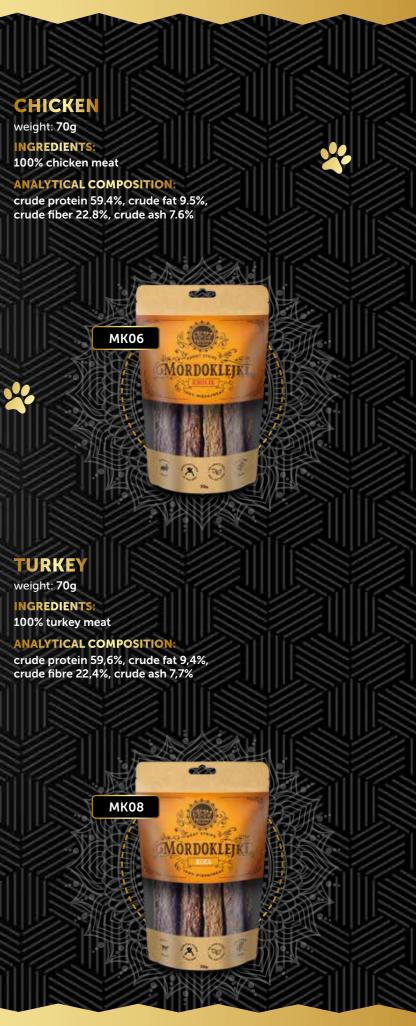

#### LAMB

weight: 70g INGREDIENTS: 100% lamb meat

#### ANALYTICAL COMPOSITION:

crude protein 61%, crude fat 9%, crude fibre 24,6%, crude ash 5,2%

## BOAR weight: 70g

INGREDIENTS: 100 % boar meat ANALYTICAL

TURKEY

NGREDIENTS:

ANALYTICAL COMPOSITION:

100 % turkey meat

crude protein 59,6 %, crude fat 9,4 %,

crude fibre 22, 4%, crude ash 7,7 %