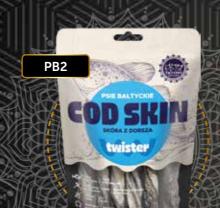

#### **SKIN TWISTER** COD

weight: 50g cod skin 100%

ANALYTICAL COMPOSITION: crude protein 87.3%, crude fat 6.1%, crude fiber 6.4%, crude ash 2%, moisture 10%, omega-3 3.7%

50g

**SKIN CUBES** COD

weight: 50g INGREDIENTS

cod skin 100%

ANALYTICAL COMPOSITIO crude protein 87,3%, crude fat 6,1%, crude fibre 6,4%, crude ash 2%, moisture 10%, omega-3 3,7%