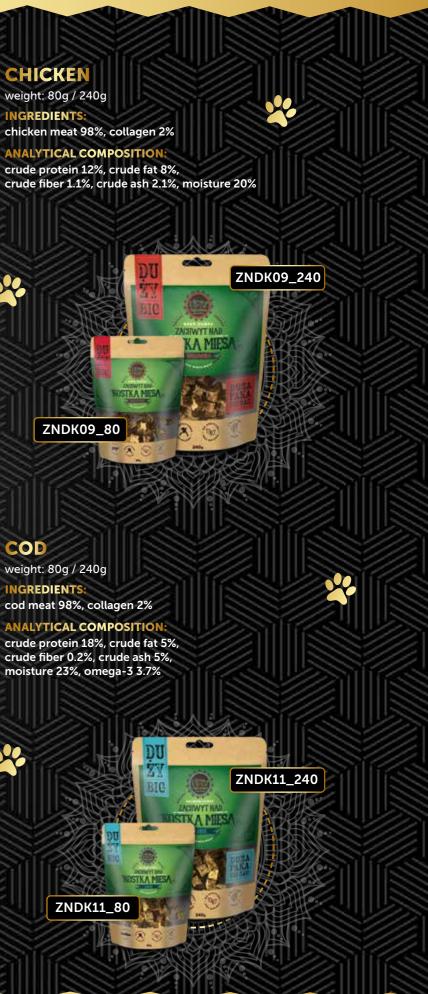

# COD

22

#### ANALYTICAL COMPOSITION

crude protein 18%, crude fat 5%, crude fiber 0.2%, crude ash 5%, omega-3 3.7%, moisture 23%