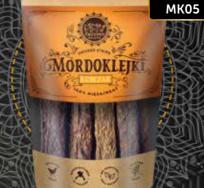

## HORSE

weight: 70g INGREDIENTS: 100% horse meat

#### ANALYTICAL COMPOSITION: crude protein 75.9%, crude fat 9.5%, crude fiber 11.3%, crude ash 2.6%

MK02 MORDOKLEJK

an

MORDOKLEJKI