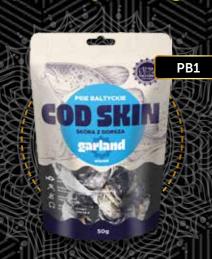

## **SKIN GARLAND**

COD

# weight: 50g

cod skin 100%

ANALYTICAL COMPOSITION: crude protein 87,3%, crude fat 6,1%, crude fibre 6,4%, crude ash 2%, moisture 10%, omega-3 3,7%