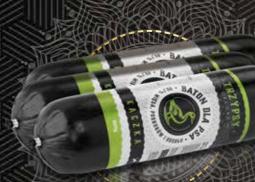

## TRZYPSY **NAPSANOSY KABANOSY FOR LONG**

8

KZJ01

#### LAMB weight: 1kg

KZJ02 🔰

**ZYPE** 

INGREDIENTS: 100% lamb meat ANALYTICAL COMPOSITION: crude protein 55.5%, crude fat 13.5%, crude ash 2%, crude fiber 8.5%, moisture 14%

8

8

8

RZYPE